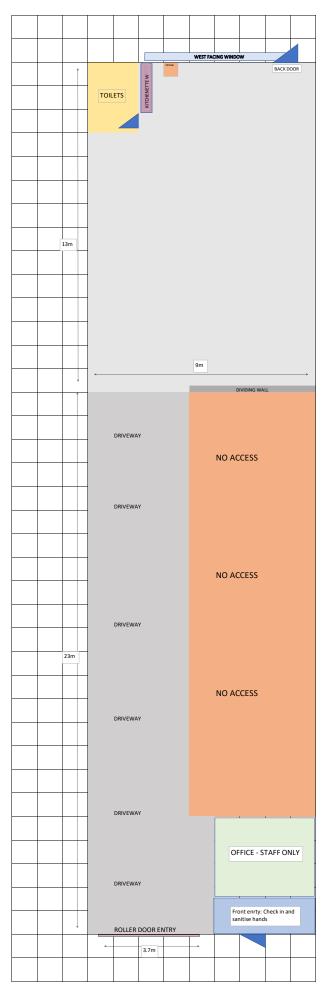

## CAPELLA STUDIO FLOOR PLAN

Address: 1a Capella Crescent Moorabbin 3189 30 minutes from the city, 25 kilometres in distance

**Size:** 130 sq meters (plus driveway)

Access: 3.7m wide by 5m tall Roller door access. There is vehicle access all the way into the shooting space for ease of unloading equipment and the ability to photograph vehicles.

2 private car parks at front of studio as well as indoor parking available upon request. Street parking is all day no restrictions.

## Amenities:

Fast WIFI, Kitchenette, coffee machine, fridge and break out space, heaters and fans.

## Included equipment:

2 x poly boards with stands, sand bags, tether bench with monitor and Mac USB-C laptop charging, milk crates, 4 large trestle tables and power cords.

Ceiling height is 5 to 5.5 meters

Great afternoon natural sunlight from large window as well as skylight roof panels.

Optional equipment for hire: - 8x8 foot scrim and stands - Paper roll support system (white roll included)

- Use of coloured boards for product/food